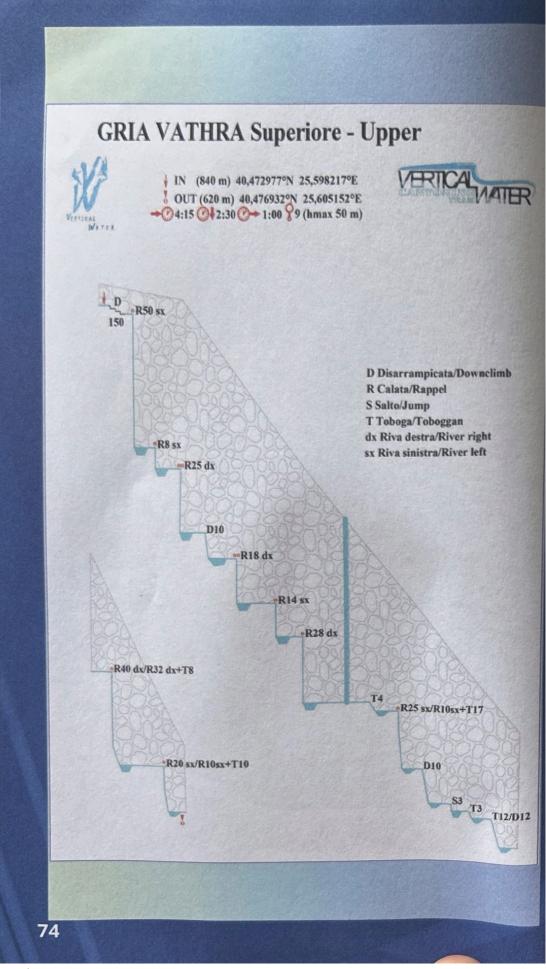

#### **Summary:** (machine translated)

One of the best canyons on the island. Many good rappels and slides.

Gria Vathra can be divided into Superior, Intermedio, and Inferiore. See "Access"

#### Coordinates:

Canyon Start <u>40.4732 25.5985</u> Parking at Exit 40.4975 25.6034

Parking lot Alternative access 40.4914 25.5913

Canyon End 40.4878 25.6124