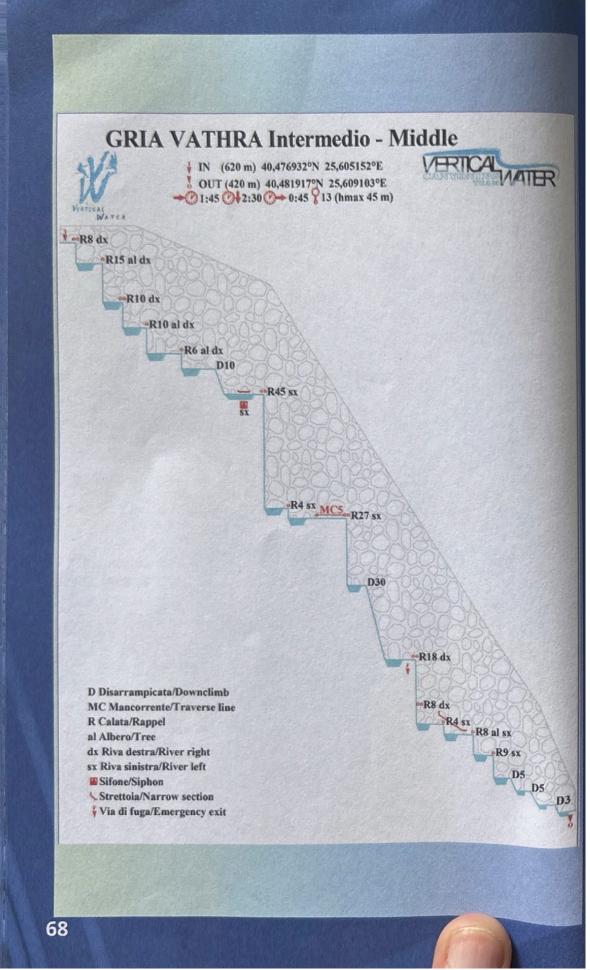

#### **Summary:** (machine translated)

One of the best canyons on the island. Many good rappels and slides.

Gria Vathra can be divided into Superior, Intermedio, and Inferiore. See "Access"

#### Coordinates:

Canyon Start <u>40.4732 25.5985</u> Parking at Exit 40.4975 25.6034

Parking lot Alternative access 40.4914 25.5913

Canyon End 40.4878 25.6124