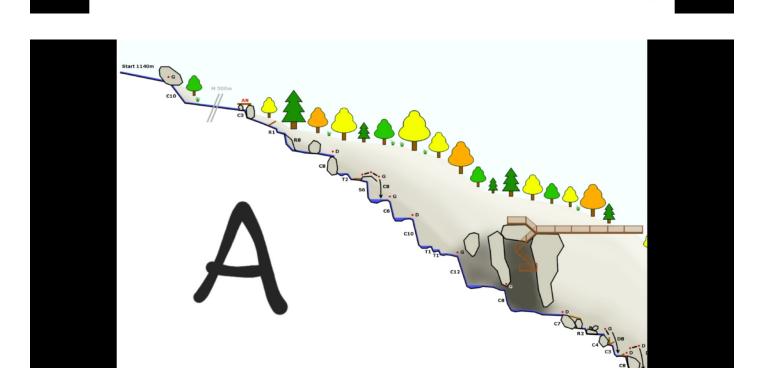

## Gorges Mystérieuses

Gorges Mystérieuses de la Tête Noire, Tête Noire

| Create: 2024-06-05 23:17:29                                                                                                                                                                                                                                                          | Update: 2024-08-30 13:23:35                                                      | Print: 2025-07-09 02:07:22                       |
|--------------------------------------------------------------------------------------------------------------------------------------------------------------------------------------------------------------------------------------------------------------------------------------|----------------------------------------------------------------------------------|--------------------------------------------------|
| <b>Country:</b> Schweiz / Switzerland <b>Reg</b><br>Trient VS                                                                                                                                                                                                                        | <b>jion:</b> Kanton Wallis / Canton du Vala                                      | s Subregion: Bezirk Martigny Town:               |
| Difficulty: a little difficult                                                                                                                                                                                                                                                       | Grading: v3 a4 IV                                                                | Total time: 2h30                                 |
| Approachtime: 15min                                                                                                                                                                                                                                                                  | Tourtime: 1h30                                                                   | Returntime: 45min                                |
| Altitude entry: m                                                                                                                                                                                                                                                                    | Altitude exit: 300m                                                              | Delta Altitude:                                  |
| Canyon length: m                                                                                                                                                                                                                                                                     | Highest rapell: 5m                                                               | Amount rapells: 12                               |
| Transport:                                                                                                                                                                                                                                                                           | Rock type:                                                                       | drainage area: km <sup>2</sup>                   |
| Season:                                                                                                                                                                                                                                                                              | Orientation: Northwest                                                           | Best Time:                                       |
| Rating: 🖈 3.9 (2)                                                                                                                                                                                                                                                                    | Info: 🗙 2 (1)                                                                    | Belay: 🖈 2 (1)                                   |
| Specialities:                                                                                                                                                                                                                                                                        |                                                                                  |                                                  |
| Ropes: 2x20m<br>Summary: (machine translated)<br>Raw data import from Ropewiki https<br>Short canyon between Chamonix and<br>that can open at any time (even in th<br>translated)<br>Hydrology: (machine translated)<br>Attention, very large water catchmen<br>Access:<br>Approach: | Martigny. Do not go in there in sum<br>e fall, but once it gets cold the risks a | ner, there is a huge water catchment             |
| <b>Tour:</b> (machine translated)<br>First a few "normal" rappels, and a fe<br>the jump goes into the dark. After tha                                                                                                                                                                |                                                                                  | ou go under the big blocks, sometimes            |
| Return:                                                                                                                                                                                                                                                                              |                                                                                  |                                                  |
| <b>Coordinates:</b><br>Canyon Start <u>46.0711 6.9794</u><br>Parking at Entry <u>46.0714 6.9748</u>                                                                                                                                                                                  |                                                                                  |                                                  |
| Reports:                                                                                                                                                                                                                                                                             |                                                                                  |                                                  |
| 2023-03-09   System User   ☆ ☆ ☆ ☆<br>Daten importiert von https://ropewiki.                                                                                                                                                                                                         |                                                                                  |                                                  |
| 2021-10-26   Bubtore   🚖 🚖 📌 🕴 🕮<br>Replaced a few anchors. Cool tour, bu                                                                                                                                                                                                            |                                                                                  | npleted<br>water catchment. (machine translated) |