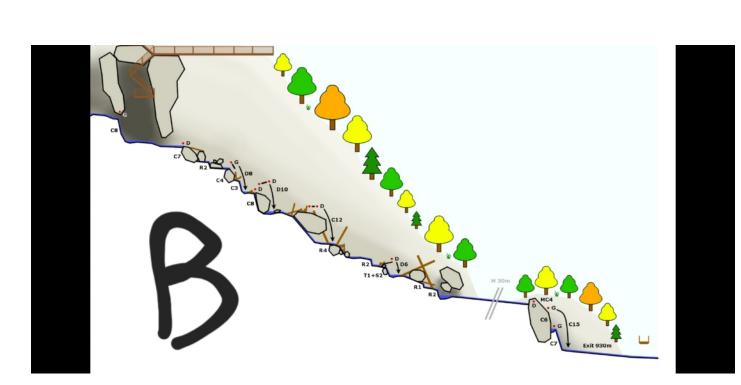

## Gorges Mystérieuses

Gorges Mystérieuses de la Tête Noire, Tête Noire

| Create: 2024-06-05 23:17:29                                                                                                                                                                                                                                                          | Update: 2024-08-30 13:23:35                                                      | Print: 2025-07-09 02:07:22                       |
|--------------------------------------------------------------------------------------------------------------------------------------------------------------------------------------------------------------------------------------------------------------------------------------|----------------------------------------------------------------------------------|--------------------------------------------------|
| <b>Country:</b> Schweiz / Switzerland <b>Reg</b><br>Trient VS                                                                                                                                                                                                                        | <b>jion:</b> Kanton Wallis / Canton du Vala                                      | s Subregion: Bezirk Martigny Town:               |
| Difficulty: a little difficult                                                                                                                                                                                                                                                       | Grading: v3 a4 IV                                                                | Total time: 2h30                                 |
| Approachtime: 15min                                                                                                                                                                                                                                                                  | Tourtime: 1h30                                                                   | Returntime: 45min                                |
| Altitude entry: m                                                                                                                                                                                                                                                                    | Altitude exit: 300m                                                              | Delta Altitude:                                  |
| Canyon length: m                                                                                                                                                                                                                                                                     | Highest rapell: 5m                                                               | Amount rapells: 12                               |
| Transport:                                                                                                                                                                                                                                                                           | Rock type:                                                                       | drainage area: km <sup>2</sup>                   |
| Season:                                                                                                                                                                                                                                                                              | Orientation: Northwest                                                           | Best Time:                                       |
| Rating: 🖈 3.9 (2)                                                                                                                                                                                                                                                                    | Info: 🗙 2 (1)                                                                    | Belay: 🖈 2 (1)                                   |
| Specialities:                                                                                                                                                                                                                                                                        |                                                                                  |                                                  |
| Ropes: 2x20m<br>Summary: (machine translated)<br>Raw data import from Ropewiki https<br>Short canyon between Chamonix and<br>that can open at any time (even in th<br>translated)<br>Hydrology: (machine translated)<br>Attention, very large water catchmen<br>Access:<br>Approach: | Martigny. Do not go in there in sum<br>e fall, but once it gets cold the risks a | ner, there is a huge water catchment             |
| <b>Tour:</b> (machine translated)<br>First a few "normal" rappels, and a fe<br>the jump goes into the dark. After tha                                                                                                                                                                |                                                                                  | ou go under the big blocks, sometimes            |
| Return:                                                                                                                                                                                                                                                                              |                                                                                  |                                                  |
| <b>Coordinates:</b><br>Canyon Start <u>46.0711 6.9794</u><br>Parking at Entry <u>46.0714 6.9748</u>                                                                                                                                                                                  |                                                                                  |                                                  |
| Reports:                                                                                                                                                                                                                                                                             |                                                                                  |                                                  |
| 2023-03-09   System User   ☆ ☆ ☆ ☆<br>Daten importiert von https://ropewiki.                                                                                                                                                                                                         |                                                                                  |                                                  |
| 2021-10-26   Bubtore   🚖 🚖 📌 🕴 🕮<br>Replaced a few anchors. Cool tour, bu                                                                                                                                                                                                            |                                                                                  | npleted<br>water catchment. (machine translated) |