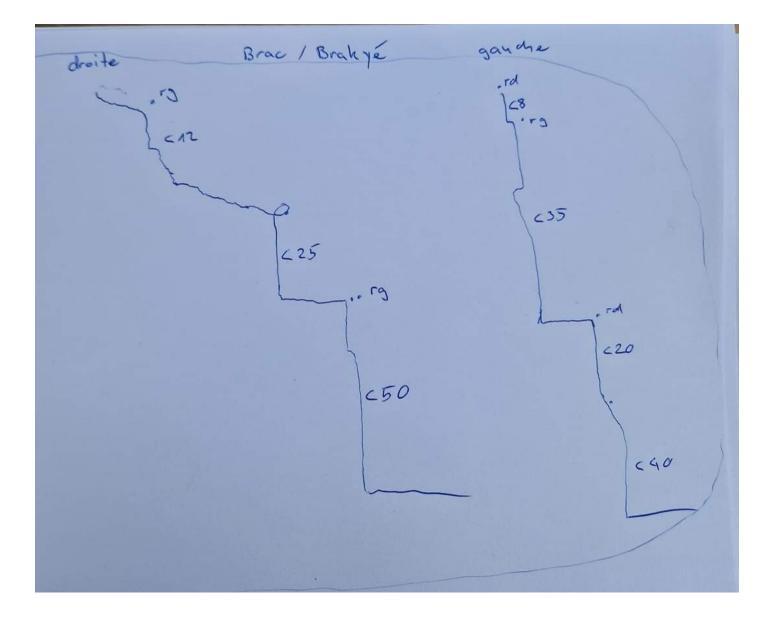

## Brac gauche

|                                                                                                  | on has not been checked yet or wa                                                    |                                        |
|--------------------------------------------------------------------------------------------------|--------------------------------------------------------------------------------------|----------------------------------------|
|                                                                                                  | k this description and file a report with<br>notice any error, please let us know or |                                        |
| description yourself.                                                                            | notice any error, please let us know of                                              | Join the community in order to fix the |
| Create: 2024-06-25 20:10:56                                                                      | Update: 2024-06-25 20:52:37                                                          | Print: 2025-07-25 11:07:31             |
| Country: Schweiz / Switzerland Re                                                                | gion: Kanton Wallis / Canton du Valais                                               | Subregion: Bezirk Conthey Town:        |
| Conthey                                                                                          | -                                                                                    |                                        |
| Difficulty: a little difficult                                                                   | Grading: v4 a2 IV                                                                    | Total time: 1h45                       |
| Approachtime: 30min                                                                              | Tourtime: 1h                                                                         | Returntime: 15min                      |
| Altitude entry: 1140m                                                                            | Altitude exit: 1000m                                                                 | Delta Altitude: 140m                   |
| Canyon length: m                                                                                 | Highest rapell: 40m                                                                  | Amount rapells: 4                      |
| Transport: on Foot                                                                               | Rock type:                                                                           | drainage area: km <sup>2</sup>         |
| Season:                                                                                          | Orientation:                                                                         | Best Time:                             |
| Rating: 숡 2 (1)                                                                                  | Info: 🛧 1 (1)                                                                        | Belay: ★ 2 (1)                         |
| Specialities:<br>suitable in rainy weather,                                                      |                                                                                      |                                        |
| <b>Gear:</b><br>Ropes: 2x 60                                                                     |                                                                                      |                                        |
| <b>Summary:</b> (machine translated)<br>Short rappel canyon for very rainy da                    | ays. Good to combine with Brac droite.                                               |                                        |
| Hydrology: (machine translated)<br>Small catchment area, therefore mos                           | stly dry                                                                             |                                        |
| <b>Access:</b> (machine translated)<br>From Conthey up into the valley to th                     | ne indicated parking lot                                                             |                                        |
|                                                                                                  | then down the valley until the path goes<br>the stream, descend a few meters to      | -                                      |
| <b>Tour:</b> (machine translated)<br>The canyon consists of a wall with sn                       | nall pools in between. Back to back wat                                              | erfalls.                               |
| <b>Return:</b> (machine translated)<br>Take the hiking trail back to the car o                   | or back up to Brac droite.                                                           |                                        |
| Coordinates:<br>Parking Entry and Exit <u>46.2918 7.32</u><br>Canyon Start <u>46.2824 7.3321</u> | <u>89</u>                                                                            |                                        |
| Reports:                                                                                         |                                                                                      |                                        |
| <br>2023-04-29   Alex Arnold   ☆ ☆  印<br>First inspection (machine translated)                   | 🚖   🕁 🖈 🕇   🗮 Normal   🖒 Completed                                                   | d                                      |