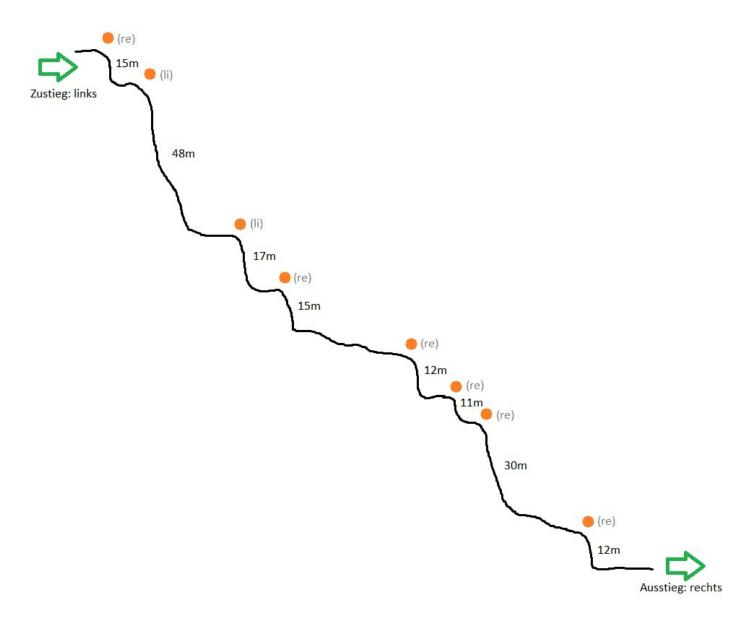

## Seebach (Stubai)

| Create: 2024-01-12 21:46:32                                                                                                                                                                                                                                                                                                        | Update: 2024-02-11 12:01:03                             | Print: 2025-07-05 12:07:05                                                                                                                          |
|------------------------------------------------------------------------------------------------------------------------------------------------------------------------------------------------------------------------------------------------------------------------------------------------------------------------------------|---------------------------------------------------------|-----------------------------------------------------------------------------------------------------------------------------------------------------|
| Country: Österreich / Austria Regio                                                                                                                                                                                                                                                                                                | n: Tirol Subregion: Bezirk Innsbruck                    | -Land Town: Neustift im Stubaital                                                                                                                   |
| Difficulty: a little difficult                                                                                                                                                                                                                                                                                                     | Grading: v4 al II                                       | Total time: 3h45                                                                                                                                    |
| Approachtime: 1h                                                                                                                                                                                                                                                                                                                   | Tourtime: 2h30                                          | Returntime: 15min                                                                                                                                   |
| Altitude entry: 1620m                                                                                                                                                                                                                                                                                                              | Altitude exit: 1400m                                    | Delta Altitude: 220m                                                                                                                                |
| Canyon length: 360m                                                                                                                                                                                                                                                                                                                | Highest rapell: 48m                                     | Amount rapells: 8                                                                                                                                   |
| Transport: on Foot                                                                                                                                                                                                                                                                                                                 | Rock type:                                              | drainage area: 2.80km <sup>2</sup>                                                                                                                  |
| Season: June - August                                                                                                                                                                                                                                                                                                              | Orientation:                                            | Best Time:                                                                                                                                          |
| Rating: 숡 2 (1)                                                                                                                                                                                                                                                                                                                    | Info: 🚖 2 (1)                                           | Belay: 🗙 3 (1)                                                                                                                                      |
| Specialities:                                                                                                                                                                                                                                                                                                                      |                                                         |                                                                                                                                                     |
| Gear:<br>Ropes: 2x50m<br>Summary: (machine translated)                                                                                                                                                                                                                                                                             |                                                         |                                                                                                                                                     |
| -                                                                                                                                                                                                                                                                                                                                  | The highlight is the almost 50m high v                  | vaterfall.                                                                                                                                          |
| Hydrology:                                                                                                                                                                                                                                                                                                                         |                                                         |                                                                                                                                                     |
| <b>Approach:</b> (machine translated)<br>From the small bridge along the aspha<br>meadows and a small bridge (leads of<br>Continue below this along a meadow<br>(ATTENTION: the landowners ask that<br>during the hunting season in the fall!<br>After the small gate, walk up the ditch<br>Always keep to the ridge until you rea | gates/doors be left as they are found A                 | d from there to the right across<br>I!) to the farmhouse "Teiser".<br>AND that the tour is not undertaken<br>ers path steeply uphill in the forest. |
| Tour:                                                                                                                                                                                                                                                                                                                              |                                                         |                                                                                                                                                     |
| <b>Return:</b> (machine translated)<br>After the last rappel, follow the course<br>follow this steeply down to the "Salch                                                                                                                                                                                                          | e of the stream. At approx. 1400m you<br>er" farmhouse. | will see a path on the right-hand side                                                                                                              |
| Coordinates:<br>Parking Entry and Exit <u>47.1156 11.26</u><br>Waterlevel Checkpoint <u>47.1175 11.26</u><br>Canyon Start <u>47.1229 11.2643</u><br>Canyon End <u>47.1204 11.2629</u>                                                                                                                                              |                                                         |                                                                                                                                                     |
| Reports:                                                                                                                                                                                                                                                                                                                           |                                                         |                                                                                                                                                     |
| <br>2023-09-29   Clarissa Linder   ☆ ☆  Ը<br>Discussion with the landowners until t                                                                                                                                                                                                                                                | D 🛧 🛧   む ★ ★ ★   ☵ Normal   🖕 C                        | ompleted                                                                                                                                            |