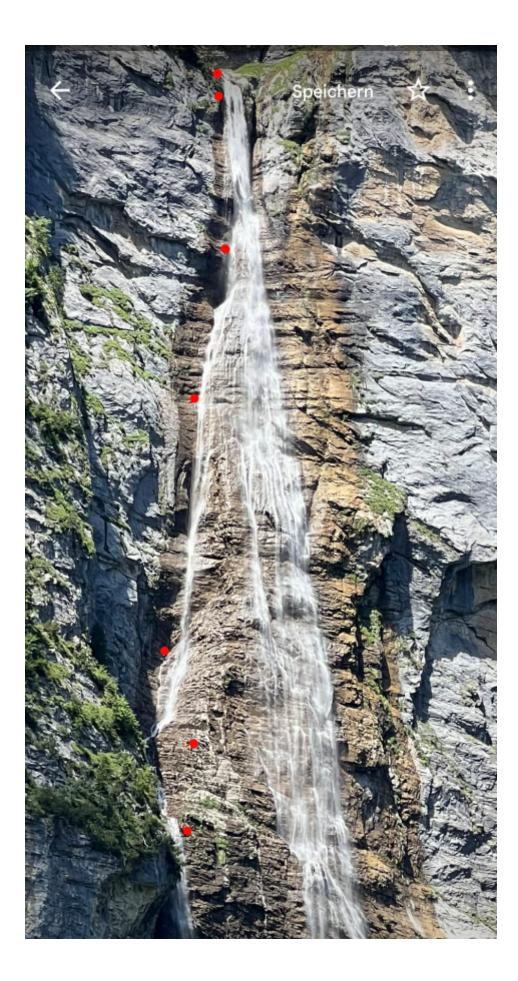

Specialities:

Gear:

Ropes: 3x100

Summary: (machine translated)

The 417m high wall is impressive and the anchors are probably hard to find

# Approach:

Tour: (machine translated)

Before the imposing wall starts, the canyon begins with some beautiful rappels in the forest. Slowly the view of the mountains opens up and it gets steeper.

The anchors in the high wall will not be easy to find, so be sure to bring a drill and plenty of anchors.