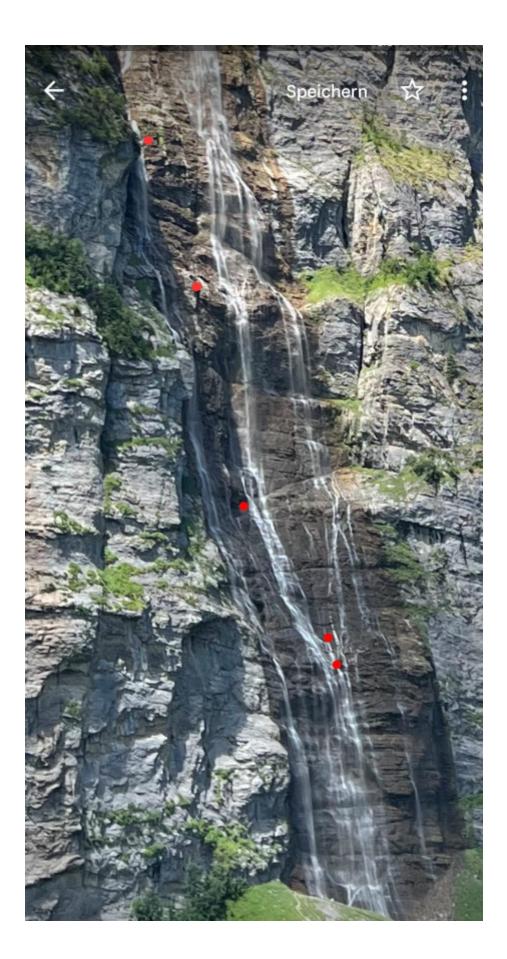

Specialities:

Gear:

Ropes: 3x100

Summary: (machine translated)

The 417m high wall is impressive and the anchors are probably hard to find

# Approach:

Tour: (machine translated)

Before the imposing wall starts, the canyon begins with some beautiful rappels in the forest. Slowly the view of the mountains opens up and it gets steeper.

The anchors in the high wall will not be easy to find, so be sure to bring a drill and plenty of anchors.