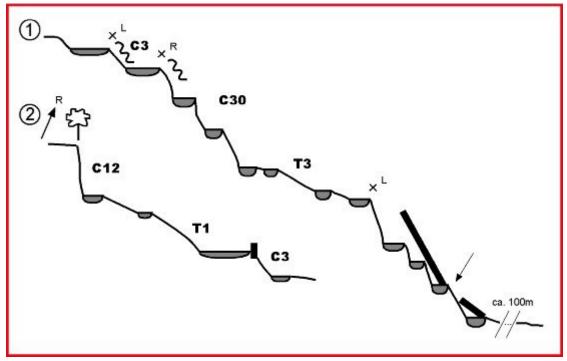

>2024-08-31   Joey CIA   $\uparrow$   $\square$   $\downarrow$ $\bigstar$<br>Top equipped, many fixed ropes. Ta<br>2023-06-20   Fred   $\uparrow$ $\uparrow$ $\uparrow$   $\square$ $\bigstar$ 1<br>All stands OK, Tyrolienne with steel<br>2023-03-09   System User   $\uparrow$   $\square$  <br>Info: Teile der Canyonbeschreibung | ficient as a route description.<br>the car.<br>6022<br>$\star \star \star   \cong Low    Completed$<br>aken as 2nd tour to Jabron, was on th<br>$\star   \clubsuit \star \star   \cong Low    Comple$<br>cable but you do not have to use it.<br>$\ddagger    $<br>wurden automatisiert übernommen<br>seil Mindestens von https://www.desc | ne way. Easy rappels (machine translated)<br>ted<br>Many fixed ropes (machine translated)<br>. Konkret die Felder Weblinks, Koordinater |



Topo aus dem Jahr 2000 erstellt von Peter Sykora