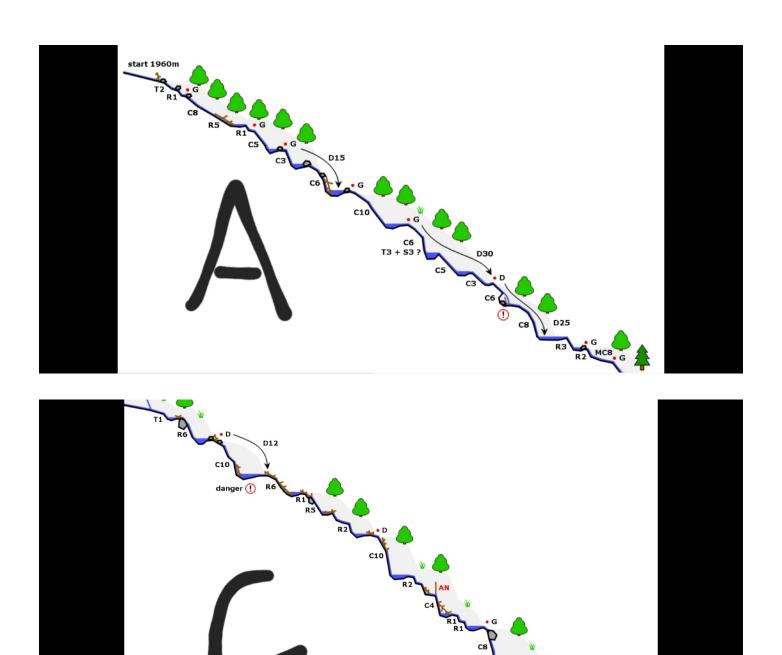

# Walibach

| Create: 2024-06-05 23:17:32                                                 | <b>Update:</b> 2024-08-30 11:34:24            | <b>Print:</b> 2025-07-04 11:07:49   |
|-----------------------------------------------------------------------------|-----------------------------------------------|-------------------------------------|
| <b>Country:</b> Schweiz / Switzerland <b>Reg</b><br>Simplon                 | <b>gion:</b> Kanton Wallis / Canton du Valais | Subregion: Bezirk Brig Town:        |
| Difficulty: a little difficult                                              | Grading: v3 a4 II                             | Total time: 2h35                    |
| Approachtime: 30min                                                         | Tourtime: 2h                                  | Returntime: 5min                    |
| <b>Altitude entry:</b> 1950m                                                | Altitude exit: 1690m                          | Delta Altitude: 260m                |
| Canyon length: 800m                                                         | Highest rapell: 30m                           | Amount rapells: 25                  |
| Transport:                                                                  | Rock type: gneiss                             | drainage area: 6.00km²              |
| Season: September - November                                                | Orientation: Southwest                        | Best Time: 10-16 o clock            |
| Rating: 🚖 2.3 (2)                                                           | Info: 🖈 2 (1)                                 | <b>Belay: ★</b> 2 (1)               |
| Specialities:                                                               |                                               |                                     |
| <b>Gear:</b> Ropes: 2x30m                                                   |                                               |                                     |
| <b>Summary:</b> (machine translated)<br>Raw data import from Ropewiki https | ://ropewiki.com/Walibach                      |                                     |
| A canyon that could have some poter                                         | ntial for fun features, but right now it's    | full of trees. (machine translated) |
| Hydrology:                                                                  |                                               |                                     |
| Access:                                                                     |                                               |                                     |

It would have the potential to be a cool stream, but there's a lot of avalanche wood in there and you slide around all the time. (machine translated)

First descent: 10.10.2021 by Timo, Reto