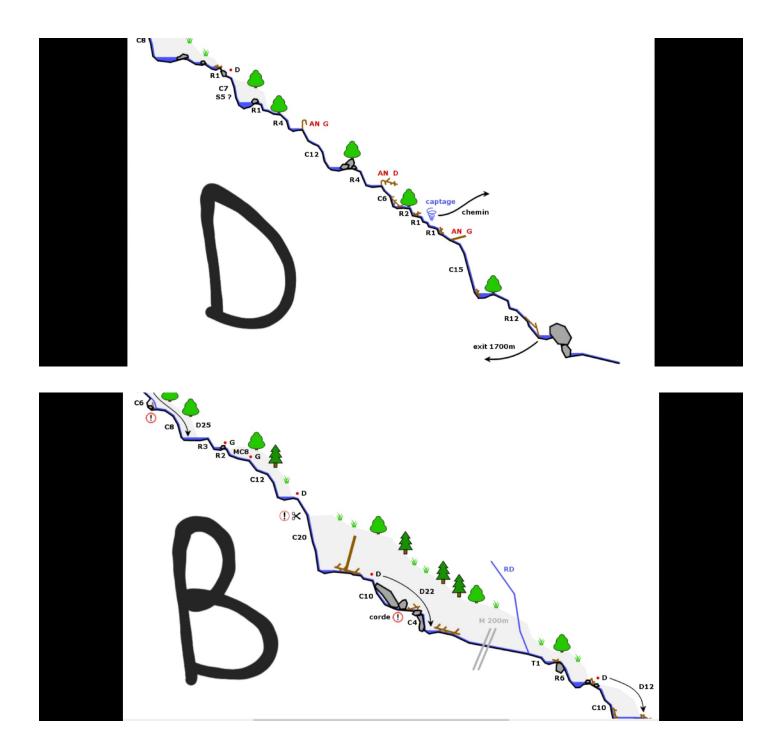

# Walibach

| Create: 2024-06-05 23:17:32                                                 | <b>Update:</b> 2024-08-30 11:34:24            | <b>Print:</b> 2025-07-04 11:07:49   |
|-----------------------------------------------------------------------------|-----------------------------------------------|-------------------------------------|
| <b>Country:</b> Schweiz / Switzerland <b>Reg</b><br>Simplon                 | <b>gion:</b> Kanton Wallis / Canton du Valais | Subregion: Bezirk Brig Town:        |
| Difficulty: a little difficult                                              | Grading: v3 a4 II                             | Total time: 2h35                    |
| Approachtime: 30min                                                         | Tourtime: 2h                                  | Returntime: 5min                    |
| <b>Altitude entry:</b> 1950m                                                | Altitude exit: 1690m                          | Delta Altitude: 260m                |
| Canyon length: 800m                                                         | Highest rapell: 30m                           | Amount rapells: 25                  |
| Transport:                                                                  | Rock type: gneiss                             | drainage area: 6.00km²              |
| Season: September - November                                                | Orientation: Southwest                        | Best Time: 10-16 o clock            |
| Rating: 🚖 2.3 (2)                                                           | Info: 🖈 2 (1)                                 | <b>Belay: ★</b> 2 (1)               |
| Specialities:                                                               |                                               |                                     |
| <b>Gear:</b> Ropes: 2x30m                                                   |                                               |                                     |
| <b>Summary:</b> (machine translated)<br>Raw data import from Ropewiki https | ://ropewiki.com/Walibach                      |                                     |
| A canyon that could have some poter                                         | ntial for fun features, but right now it's    | full of trees. (machine translated) |
| Hydrology:                                                                  |                                               |                                     |
| Access:                                                                     |                                               |                                     |

It would have the potential to be a cool stream, but there's a lot of avalanche wood in there and you slide around all the time. (machine translated)

First descent: 10.10.2021 by Timo, Reto