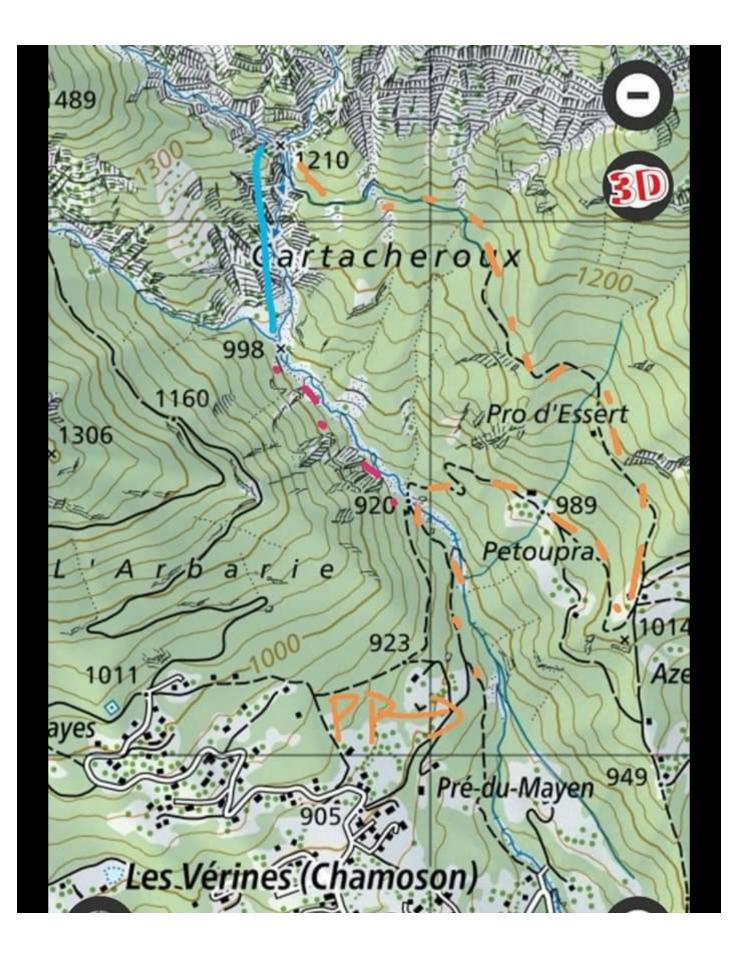

### Access:

#### **Approach:** (machine translated)

From the parking lot on the hiking trail to the exit of the canyon, cross the stream and take the hiking trail on the orographic left side up to the Bisse d'Azerin. Follow the bisse/Suone to the entry point.

#### Coordinates:

Canyon Start <u>46.2235 7.2017</u> Canyon End <u>46.2176 7.2048</u>

Parking Entry and Exit 46.2134 7.2052