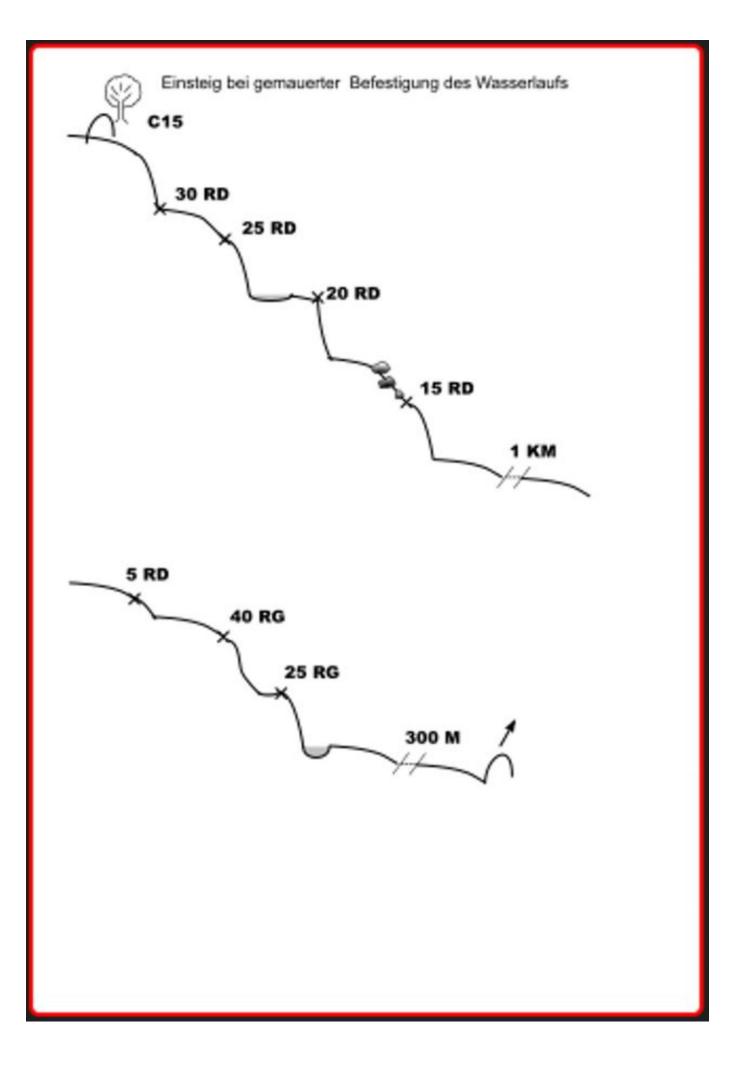

## Gorduno (inferiore)

| Create: 2023-08-07 18:55:03                                                                                                                                           | Update: 2025-06-30 14:18:26                                                  | Print: 2025-07-12 12:07:18           |
|-----------------------------------------------------------------------------------------------------------------------------------------------------------------------|------------------------------------------------------------------------------|--------------------------------------|
| <b>Country:</b> Schweiz / Switzerland <b>F</b><br>Gorduno                                                                                                             | <b>egion:</b> Kanton Tessin / Cantone Ticino                                 | o Subregion: Bezirk Bellinzona Town: |
| Difficulty: not as difficult                                                                                                                                          | Grading: v3 a3 III                                                           | Total time: 3h30                     |
| Approachtime: 55min                                                                                                                                                   | Tourtime: 2h30                                                               | Returntime: 5min                     |
| Altitude entry: 510m                                                                                                                                                  | Altitude exit: 310m                                                          | Delta Altitude: 200m                 |
| Canyon length: m                                                                                                                                                      | Highest rapell: 40m                                                          | Amount rapells: 7                    |
| Transport: Car optional                                                                                                                                               | Rock type:                                                                   | drainage area: km <sup>2</sup>       |
| Season: June - October                                                                                                                                                | Orientation:                                                                 | Best Time:                           |
| Rating: 숡 2.5 (1)                                                                                                                                                     | Info: 🗙 2 (1)                                                                | Belay: ★ 1 (1)                       |
| Specialities:                                                                                                                                                         |                                                                              |                                      |
| <b>Gear:</b><br>Ropes: 2x 40m                                                                                                                                         |                                                                              |                                      |
| <b>Summary:</b> (machine translated)<br>Scenic canyon, the fun potential is                                                                                           | somewhat diminished by the running                                           | tracks.                              |
| Hydrology:                                                                                                                                                            |                                                                              |                                      |
| Access:                                                                                                                                                               |                                                                              |                                      |
| Approach: (machine translated)<br>https://swisstopo.app/i/5/CV9VJ9TA                                                                                                  |                                                                              |                                      |
| <b>Tour:</b> (machine translated)<br>Starts with 4 beautiful rappels.<br>Then streambed hiking.<br>Another 3 beautiful abseils.<br>Finish with another 300 meter stre | ambed hike                                                                   |                                      |
| Return:                                                                                                                                                               |                                                                              |                                      |
| <b>Coordinates:</b><br>Canyon Start <u>46.2171 9.0158</u><br>Canyon End <u>46.2155 9.0289</u>                                                                         |                                                                              |                                      |
| Reports:                                                                                                                                                              |                                                                              |                                      |
|                                                                                                                                                                       | 🕈 🚖   🕹 ★   🗮 Normal   🖒 Complete<br>all in good condition (machine translat |                                      |
| 2023-09-28   Daniel Sturm    印   む<br>Basic data taken with kind permiss<br>translated)                                                                               | •   <br>ion by Matthias Holzinger from "Swiss                                | Alps Canyoning VOL. 2.0" (machine    |